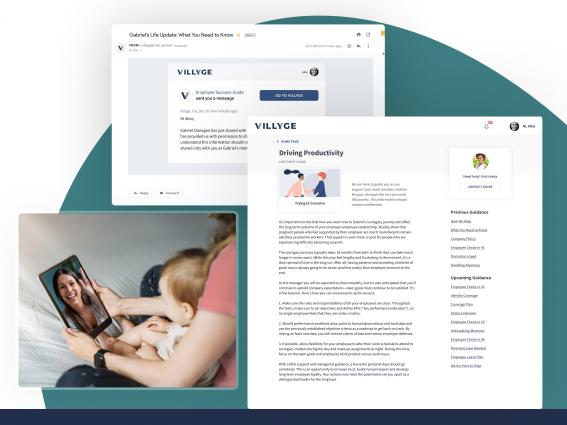

## Employees are NOT quitting companies, they're quitting managers.

Villyge alerts leadership of employees' struggles and provides managers with the tools needed to prepare, react and respond appropriately to their "Life Events"

Willyge is the only performance management platform to provide managers with the specific playbook they need to support difficult issues in real time, with care.